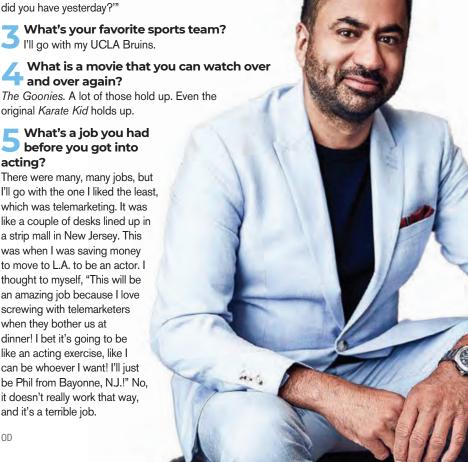

# Questions With KAL PENN Of NBC's "Sunnyside" By Ryan A. Berenz

Yes, Kal Penn played Kumar in 2004's Harold & Kumar Go to White Castle and its several sequels. He's had steady screen work since (House, How I Met Your Mother, Designated Survivor) and even took a sabbatical from acting from 2009-11 to work in the White House Office of Public Engagement. "Most of the stuff that I was doing was not particularly sexy, which is probably why you didn't hear about it for the two and a half years that I was working in D.C.," Penn says. You've probably heard about Penn's starring role in the new NBC sitcom Sunnyside (Thursdays), playing a disgraced former New York City councilman. Penn accepted the role of answering our "5 Questions."

What's your favorite sports team? I'll go with my UCLA Bruins.

What is a movie that you can watch over and over again?

#### What's a job you had before you got into acting?

original Karate Kid holds up.

There were many, many jobs, but I'll go with the one I liked the least, which was telemarketing. It was like a couple of desks lined up in a strip mall in New Jersey. This was when I was saving money to move to L.A. to be an actor. I thought to myself, "This will be an amazing job because I love screwing with telemarketers when they bother us at dinner! I bet it's going to be like an acting exercise, like I can be whoever I want! I'll just be Phil from Bayonne, N.J.!" No, it doesn't really work that way, and it's a terrible job.