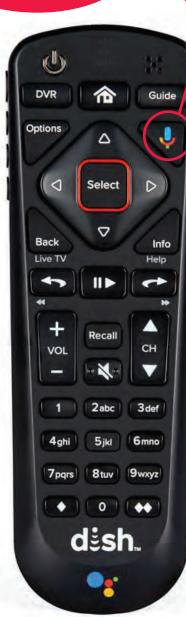

#### Your Voice Remote Will Do The Rest

Change the way you watch TV with a new and intuitive voice experience, complete with customizable buttons and backlit keys. The Voice Remote is packed with the latest voice-recognition technology and was designed to make TV easy. The remote is available for customers who have an internet-connected Hopper or the Wally receiver.

When CHANGING CHANNELS
Just say:

"Go to Channel 140"
"Tune to Showtime"

JUST PRESS AND HOLD

"Denver Broncos"
"The Walking Dead"
"Blue Bloods"
"HGTV"

When **SEARCHING** Just say:

"Picture in Picture"
"Closed Captioning"
"Record this"
"Rewind"

When CHANGING SETTINGS
Just say:

"Go to Netflix"
"Open Weather"
"On Demand"

When LAUNCHING APPS Just say:

"What live sports are on now?" "Show me movies on now" "Live TV" "DVR"

When **NEEDING HELP** Just say:

To get a Voice Remote and/or to view more voice commands, go to mydish.com/voice-remote or call 1-800-333-DISH

To learn more about your Hopper, Joey or Wally visit youtube.com/user/dish or mydish.com/support.