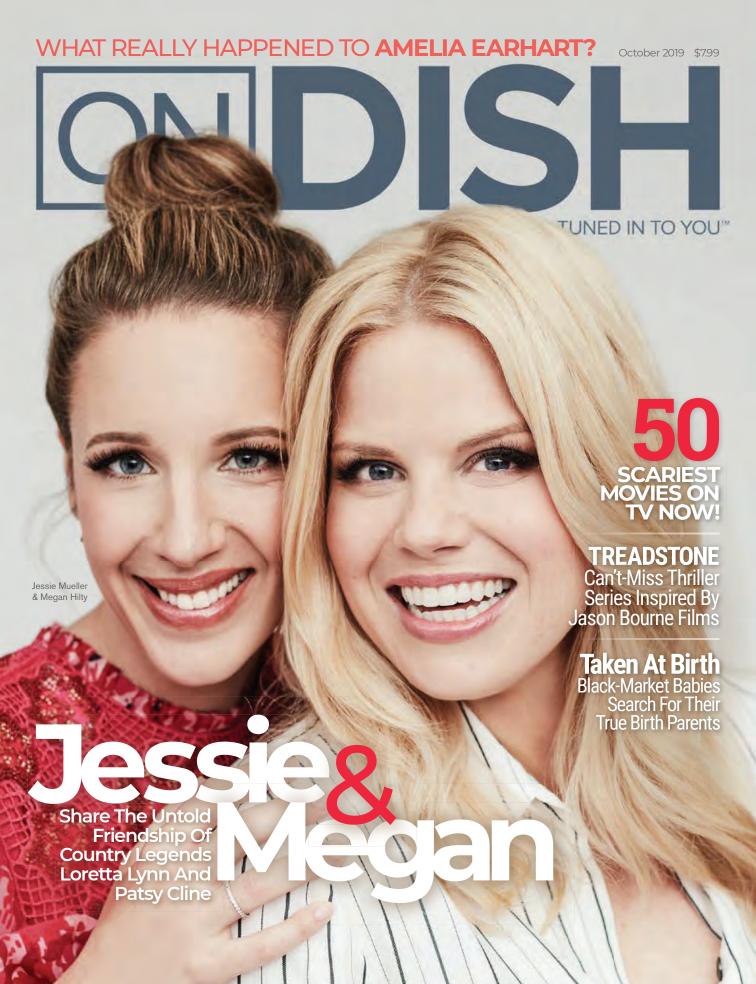

#### On The Cover

- 14 Treadstone
- 16 Patsy Cline & Loretta Lynn
- 24 Amelia Earhart
- 24 Taken At Birth
- 41 50 Scariest Movies

#### FREE DIGITAL ISSUE!

On The Cover: Jessie Mueller & Megan Hilty: Credit: Maarten de Boer The Walking Dead: © 2019 AMC Film Holdings LLC. All Rights Reserv Credit: Jackson Lee Davis/AMC.

With a seal of approval like that, you don't necessarily need our raves about this enjoyable and emotional biopic, but we'll echo Lynn's sentiment anyway. This film from director Callie Khouri (creator of the series Nashville) and writer Angelina Burnett is moving and captivating from the start as it chronicles the short but impactful friendship between country music legends Patsy Cline (Megan Hilty, Smash, The Good Wife) and Loretta Lynn (Broadway star Jessie Mueller), and is one of the more memorable Lifetime movies we've seen in a while.

Hilty and Mueller are both superb as these women, and they instantly draw the viewer in as the music icons. Hilty captures Cline's interesting mix of strength, brashness, wit and a sensitivity perhaps only fully seen by family and friends like Lynn, while Mueller effectively portrays Lynn's growth from reticence into confidence once she is in Cline's orbit.

But it wasn't really until I started this project that I just started finding everything I could.

And it was a total joy."

Patsy & Loretta Lifetime, Saturday, Oct. 19