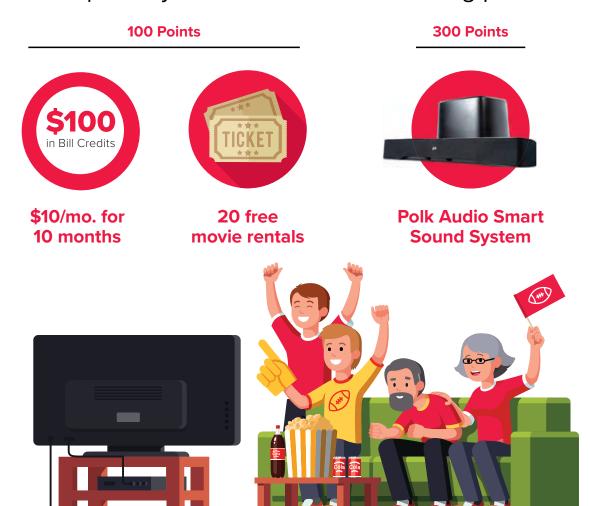

# **DISH Refer A Friend**

When you refer friends and family to DISH, you'll both earn points you can redeem for amazing prizes!

#### Just follow these simple steps:

Text REFER DISH to DISH1 (34741) to get your referral code.

2

Give your friends this referral code!

3

When friends sign up with your code, you both earn 100 pts. toward a reward!