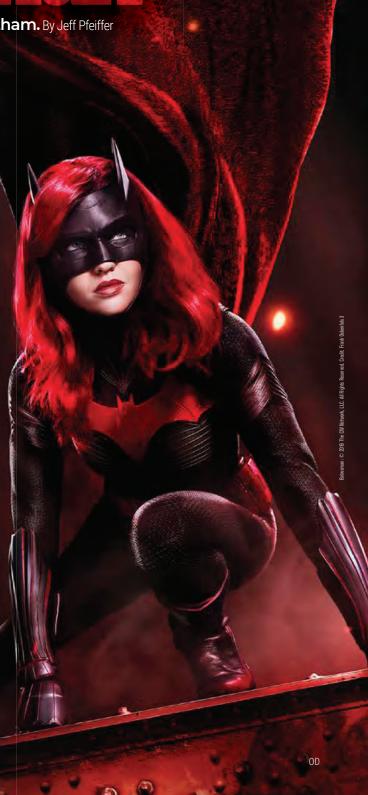

# Batwoman

There's A New Caped Crusader In Gotham. By Jeff Pfeiffer

Although Australian actress Ruby Rose made a memorable Arrowverse debut as Kate Kane — a.k.a. Batwoman — in last year's crossover event among The CW's several DC Comicsinspired superhero series, she now gets to shine in her own show. As Arrowverse fans prepare to say farewell to the series that started it all, *Arrow*, which begins its final season this month, they can say hello to this similarly fun series with hints of darkness about a masked hero who takes to the streets to fight crime.

Of course, a setup like that is also familiar to fans of Batman, and this series does take place in the Caped Crusader's hometown of Gotham. But Batman/Bruce Wayne has been mysteriously missing for three years as *Batwoman* begins, and criminal gangs are again running rampant with no Dark Knight to stop them. Even the military-grade Crows Private Security firm run by Kate's father, Jacob Kane (Dougray Scott), can only do so much when a psychotic supervillain named Alice (Rachel Skarsten) – who has a thing for Lewis Carroll's *Alice in Wonderland* stories and is as off-the-rails as the Mad Hatter of those tales – threatens the city.

Eventually, Kate – who returns to Gotham to help however she can after Alice kidnaps Kate's ex-girlfriend Sophie Moore (Meagan Tandy) – inadvertently learns the secret identity of her cousin Bruce Wayne after discovering his Batcave. With the reluctant aid of Wayne's security expert Luke Fox (Camrus Johnson), Kate fashions herself into a new hero for Gotham – Batwoman (not to be confused with Batgirl; the two are separate characters in the DC universe).

"That suit is literal perfection," Fox objects when Kate asks him to adapt the Batsuit for her.

"It will be," Kate counters, "when it fits a woman."

Onscreen, Rose clearly has a blast wearing that outfit, designed for the series by four-time Oscar winner Colleen Atwood, and the actress recently recalled the thrill that comes from donning it even when cameras aren't rolling.

"I still remember putting it on for the first time with Colleen," Rose said, "and it's just a magical feeling. ... This thing has been – like, within an inch of its life, it just fits me like a glove. ... You feel the transformation, it's unlike any costume I've ever put on in any role in my life. ... You literally feel faster and stronger and bulletproof. And you are like, 'But I'm not, am I?'
... It's just very difficult to

Batwoman The CW, Sundays beginning Oct. 6

pee in, that's all."

role like this," she says. "It was lovely."

The Mystery at Lilac Inn.

In FOX's new dramedy, only child Julia Bechley (Brittany Snow) is shocked to learn — along with the rest of the world — that her father, renowned fertility doctor Leon Bechley (Timothy Hutton), regularly used his genetic material to help pregnancy-challenged couples. Enter Edie Palmer (Megalyn Echikunwoke) and Roxy Doyle (Emily Osment), two of the many miracle babies Leon may have fathered and Julia's possible half sisters. "It's controversial subject matter," says executive producer Annie Weisman. Here Hutton and Snow share their sides of the story.